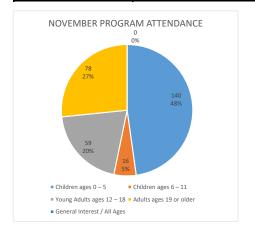

#### PROGRAM ATTENDANCE

| Program Audience            | On-Site | Off-Site | Live Virtual | Pre-Recorded | GRAND TOTAL |
|-----------------------------|---------|----------|--------------|--------------|-------------|
| Children ages 0 – 5         | 140     | 0        | 0            | 0            | 140         |
| Children ages 6 – 11        | 16      | 0        | 0            | 0            | 16          |
| Young Adults ages 12 – 18   | 59      | 0        | 0            | 0            | 59          |
| Adults ages 19 or older     | 63      | 0        | 15           | 0            | 78          |
| General Interest / All Ages | 0       | 0        | 0            | 0            | 0           |
| TOTALS                      | 278     | 0        | 15           | 0            | 293         |