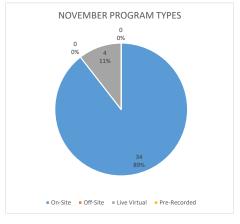

#### NUMBER OF PROGRAMS

| Program Audience            | On-Site | Off-Site | Live Virtual | Pre-Recorded | GRAND TOTAL |
|-----------------------------|---------|----------|--------------|--------------|-------------|
| Children ages 0 – 5         | 6       | 0        | 0            | 0            | 6           |
| Children ages 6 – 11        | 3       | 0        | 0            | 0            | 3           |
| Young Adults ages 12 – 18   | 13      | 0        | 0            | 0            | 13          |
| Adults ages 19 or older     | 12      | 0        | 4            | 0            | 16          |
| General Interest / All Ages | 0       | 0        | 0            | 0            | 0           |
| TOTALS                      | 34      | 0        | 4            | 0            | 38          |