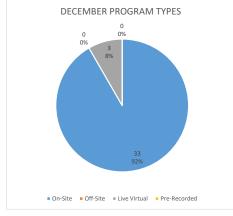

#### NUMBER OF PROGRAMS

| Program Audience            | On-Site | Off-Site | Live Virtual | Pre-Recorded | GRAND TOTAL |
|-----------------------------|---------|----------|--------------|--------------|-------------|
| Children ages 0 – 5         | 5       | 0        | 0            | 0            | 5           |
| Children ages 6 – 11        | 8       | 0        | 0            | 0            | 8           |
| Young Adults ages 12 – 18   | 7       | 0        | 0            | 0            | 7           |
| Adults ages 19 or older     | 13      | 0        | 3            | 0            | 16          |
| General Interest / All Ages | 0       | 0        | 0            | 0            | 0           |
| TOTALS                      | 33      | 0        | 3            | 0            | 36          |