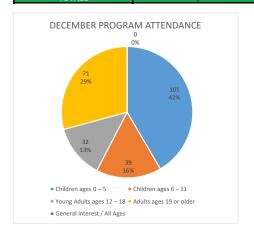

#### PROGRAM ATTENDANCE

| Program Audience            | On-Site | Off-Site | Live Virtual | Pre-Recorded | GRAND TOTAL |
|-----------------------------|---------|----------|--------------|--------------|-------------|
| Children ages 0 – 5         | 101     | 0        | 0            | 0            | 101         |
| Children ages 6 – 11        | 39      | 0        | 0            | 0            | 39          |
| Young Adults ages 12 – 18   | 32      | 0        | 0            | 0            | 32          |
| Adults ages 19 or older     | 64      | 0        | 7            | 0            | 71          |
| General Interest / All Ages | 0       | 0        | 0            | 0            | 0           |
| TOTALS                      | 236     | 0        | 7            | 0            | 243         |