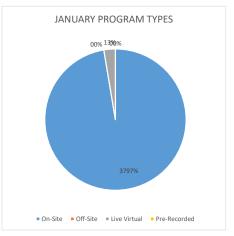

| January Totals              | PROGRAM ATTENDANCE |          |              |              |             |
|-----------------------------|--------------------|----------|--------------|--------------|-------------|
| Program Audience            | On-Site            | Off-Site | Live Virtual | Pre-Recorded | GRAND TOTAL |
| Children ages 0 – 5         | 120                | 0        | 0            | 0            | 120         |
| Children ages 6 – 11        | 53                 | 0        | 0            | 0            | 53          |
| Young Adults ages 12 – 18   | 32                 | 0        | 0            | 0            | 32          |
| Adults ages 19 or older     | 63                 | 0        | 4            | 0            | 67          |
| General Interest / All Ages | 21                 | 0        | 0            | 0            | 21          |
| TOTALS                      | 289                | 0        | 4            | 0            | 293         |