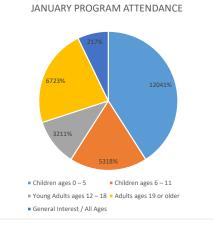

| January Totals              | PROGRAM ATTENDANCE |          |              |              |             |
|-----------------------------|--------------------|----------|--------------|--------------|-------------|
| Program Audience            | On-Site            | Off-Site | Live Virtual | Pre-Recorded | GRAND TOTAL |
| Children ages 0 – 5         | 120                | 0        | 0            | 0            | 120         |
| Children ages 6 – 11        | 53                 | 0        | 0            | 0            | 53          |
| Young Adults ages 12 – 18   | 32                 | 0        | 0            | 0            | 32          |
| Adults ages 19 or older     | 63                 | 0        | 4            | 0            | 67          |
| General Interest / All Ages | 21                 | 0        | 0            | 0            | 21          |
| TOTALS                      | 289                | 0        | 4            | 0            | 293         |