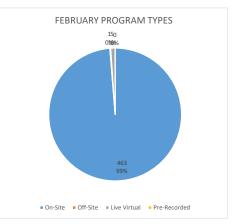

DO NOT ADD OR DELETE ROWS

JUST ADD AND DELETE DATA

| February Totals             | PROGRAM ATTENDANCE |          |              |              |             |
|-----------------------------|--------------------|----------|--------------|--------------|-------------|
| Program Audience            | On-Site            | Off-Site | Live Virtual | Pre-Recorded | GRAND TOTAL |
| Children ages 0 – 5         | 221                | 0        | 0            | 0            | 221         |
| Children ages 6 – 11        | 91                 | 1        | 0            | 0            | 92          |
| Young Adults ages 12 – 18   | 34                 | 0        | 0            | 0            | 34          |
| Adults ages 19 or older     | 112                | 0        | 5            | 0            | 117         |
| General Interest / All Ages | 5                  | 0        | 0            | 0            | 5           |
| TOTALS                      | 463                | 1        | 5            | 0            | 469         |