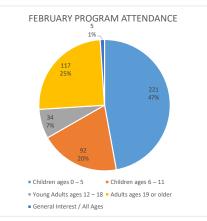

DO NOT ADD OR DELETE ROWS

JUST ADD AND DELETE DATA

| February Totals             | PROGRAM ATTENDANCE |          |              |              |             |
|-----------------------------|--------------------|----------|--------------|--------------|-------------|
| Program Audience            | On-Site            | Off-Site | Live Virtual | Pre-Recorded | GRAND TOTAL |
| Children ages 0 – 5         | 221                | 0        | 0            | 0            | 221         |
| Children ages 6 – 11        | 91                 | 1        | 0            | 0            | 92          |
| Young Adults ages 12 – 18   | 34                 | 0        | 0            | 0            | 34          |
| Adults ages 19 or older     | 112                | 0        | 5            | 0            | 117         |
| General Interest / All Ages | 5                  | 0        | 0            | 0            | 5           |
| TOTALS                      | 463                | 1        | 5            | 0            | 469         |